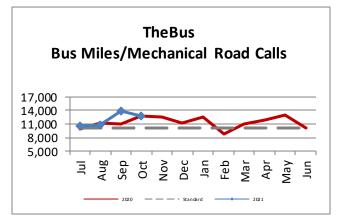

| Key Performance Indicators (KPI)                        | October<br>FY 2021 | October<br>FY 2020 | Percent<br>Change | YTD for<br>FY2021 | YTD for<br>FY2020 | Percent<br>Change | Goals   |
|---------------------------------------------------------|--------------------|--------------------|-------------------|-------------------|-------------------|-------------------|---------|
| Total Monthly Ridership                                 | 2,155,091          | 5,244,205          | -58.91%           | 8,210,319         | 20,568,494        | -60.08%           |         |
| Average Weekday Ridership                               | 75,538             | 185,971            | -59.38%           | 74,294            | 187,224           | -60.32%           | 220,000 |
| Percent of Trips On-Time                                | 74.9%              | 70.8%              | 4.1%              | 75.4%             | 71.5%             | 3.96%             | 80%     |
| Bus Availability                                        | 89.3%              | 90.1%              | -0.8%             | 89.4%             | 90.1%             | -0.66%            | 90%     |
| Bus Miles/Major Collisions                              | 578,976            | 331,447            | 74.68%            | 1,429,740         | 411,626           | 247.34%           | 200,000 |
| Preventable Accidents/Million Miles (Rolling 12 Months) |                    |                    |                   | 1.70              | 1.76              | -3.41%            | 3.00    |
| Bus Miles/Mechanical Road Calls                         | 12,678             | 11,908             | 6.47%             | 12,000            | 10,569            | 13.54%            | 10,000  |
| Spare Ratio                                             | 60.65%             | 20.62%             | 40.03%            | 63.85%            | 21.04%            | 42.81%            | >20%    |
| Percent of Inspections Completed On-Time                | 100%               | 100%               | 0%                | 100%              | 100%              | 0%                | 98%     |
| Percent Maintained Pullouts                             | 99.94%             | 98.31%             | -0.06%            | 99.71%            | 98.55%            | -0.29%            | 100%    |
| Cost per Hour                                           | \$144.73           | \$123.26           | 17.42%            | \$149.99          | \$132.13          | 13.51%            | \$120   |
| Cost per Trip                                           | \$8.27             | \$3.49             | 136.86%           | \$9.03            | \$3.67            | 146.22%           | \$2.50  |
| Cost per Mile                                           | \$10.26            | \$9.21             | 11.45%            | \$10.77           | \$9.87            | 9.11%             |         |
| Farebox Recovery                                        | 9.55%              | 24.53%             | -14.98%           | 9.61%             | 23.11%            | -13.5%            | 30%     |
| Trips per Hour                                          | 17.50              | 35.31              | -50.42%           | 16.63             | 36.06             | -53.89%           | 48      |
| Trips per Mile                                          | 1.24               | 2.64               | -52.95%           | 1.19              | 2.69              | -55.7%            |         |
| Passenger Miles per Revenue Hour                        | 84.93              | 170.23             | -50.11%           | 83.37             | 178.70            | -53.35%           | 250     |
| Average System Speed                                    | 13.29              | 12.53              | 6.1%              | 13.21             | 12.52             | 5.53%             |         |
| Percent Complete in 30 Days (Customer)                  | 96%                | 96%                | 0%                | 95.25%            | 95.25%            | 0%                |         |
| Complaint Rate (Complaints per 100,000 trips)           | 20.97              | 11.65              | 80.02%            | 22.02             | 11.69             | 88.28%            | 10      |