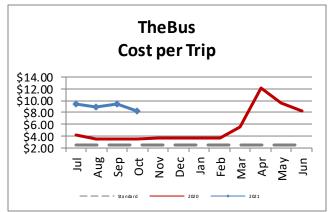

| Key Performance Indicators (KPI)                        | October<br>FY 2021 | October<br>FY 2020 | Percent<br>Change | YTD for<br>FY2021 | YTD for<br>FY2020 | Percent<br>Change | Goals   |
|---------------------------------------------------------|--------------------|--------------------|-------------------|-------------------|-------------------|-------------------|---------|
| Total Monthly Ridership                                 | 2,155,091          | 5,244,205          | -58.91%           | 8,210,319         | 20,568,494        | -60.08%           |         |
| Average Weekday Ridership                               | 75,538             | 185,971            | -59.38%           | 74,294            | 187,224           | -60.32%           | 220,000 |
| Percent of Trips On-Time                                | 74.9%              | 70.8%              | 4.1%              | 75.4%             | 71.5%             | 3.96%             | 80%     |
| Bus Availability                                        | 89.3%              | 90.1%              | -0.8%             | 89.4%             | 90.1%             | -0.66%            | 90%     |
| Bus Miles/Major Collisions                              | 578,976            | 331,447            | 74.68%            | 1,429,740         | 411,626           | 247.34%           | 200,000 |
| Preventable Accidents/Million Miles (Rolling 12 Months) |                    |                    |                   | 1.70              | 1.76              | -3.41%            | 3.00    |
| Bus Miles/Mechanical Road Calls                         | 12,678             | 11,908             | 6.47%             | 12,000            | 10,569            | 13.54%            | 10,000  |
| Spare Ratio                                             | 60.65%             | 20.62%             | 40.03%            | 63.85%            | 21.04%            | 42.81%            | >20%    |
| Percent of Inspections Completed On-Time                | 100%               | 100%               | 0%                | 100%              | 100%              | 0%                | 98%     |
| Percent Maintained Pullouts                             | 99.94%             | 98.31%             | -0.06%            | 99.71%            | 98.55%            | -0.29%            | 100%    |
| Cost per Hour                                           | \$144.73           | \$123.26           | 17.42%            | \$149.99          | \$132.13          | 13.51%            | \$120   |
| Cost per Trip                                           | \$8.27             | \$3.49             | 136.86%           | \$9.03            | \$3.67            | 146.22%           | \$2.50  |
| Cost per Mile                                           | \$10.26            | \$9.21             | 11.45%            | \$10.77           | \$9.87            | 9.11%             |         |
| Farebox Recovery                                        | 9.55%              | 24.53%             | -14.98%           | 9.61%             | 23.11%            | -13.5%            | 30%     |
| Trips per Hour                                          | 17.50              | 35.31              | -50.42%           | 16.63             | 36.06             | -53.89%           | 48      |
| Trips per Mile                                          | 1.24               | 2.64               | -52.95%           | 1.19              | 2.69              | -55.7%            |         |
| Passenger Miles per Revenue Hour                        | 84.93              | 170.23             | -50.11%           | 83.37             | 178.70            | -53.35%           | 250     |
| Average System Speed                                    | 13.29              | 12.53              | 6.1%              | 13.21             | 12.52             | 5.53%             |         |
| Percent Complete in 30 Days (Customer)                  | 96%                | 96%                | 0%                | 95.25%            | 95.25%            | 0%                |         |
| Complaint Rate (Complaints per 100,000 trips)           | 20.97              | 11.65              | 80.02%            | 22.02             | 11.69             | 88.28%            | 10      |