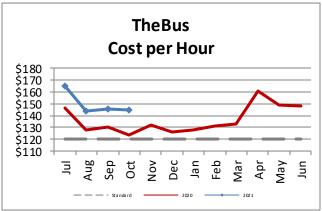

| Key Performance Indicators (KPI)                        | October<br>FY 2021 | October<br>FY 2020 | Percent<br>Change | YTD for<br>FY2021 | YTD for<br>FY2020 | Percent<br>Change | Goals   |
|---------------------------------------------------------|--------------------|--------------------|-------------------|-------------------|-------------------|-------------------|---------|
| Total Monthly Ridership                                 | 2,155,091          | 5,244,205          | -58.91%           | 8,210,319         | 20,568,494        | -60.08%           |         |
| Average Weekday Ridership                               | 75,538             | 185,971            | -59.38%           | 74,294            | 187,224           | -60.32%           | 220,000 |
| Percent of Trips On-Time                                | 74.9%              | 70.8%              | 4.1%              | 75.4%             | 71.5%             | 3.96%             | 80%     |
| Bus Availability                                        | 89.3%              | 90.1%              | -0.8%             | 89.4%             | 90.1%             | -0.66%            | 90%     |
| Bus Miles/Major Collisions                              | 578,976            | 331,447            | 74.68%            | 1,429,740         | 411,626           | 247.34%           | 200,000 |
| Preventable Accidents/Million Miles (Rolling 12 Months) |                    |                    |                   | 1.70              | 1.76              | -3.41%            | 3.00    |
| Bus Miles/Mechanical Road Calls                         | 12,678             | 11,908             | 6.47%             | 12,000            | 10,569            | 13.54%            | 10,000  |
| Spare Ratio                                             | 60.65%             | 20.62%             | 40.03%            | 63.85%            | 21.04%            | 42.81%            | >20%    |
| Percent of Inspections Completed On-Time                | 100%               | 100%               | 0%                | 100%              | 100%              | 0%                | 98%     |
| Percent Maintained Pullouts                             | 99.94%             | 98.31%             | -0.06%            | 99.71%            | 98.55%            | -0.29%            | 100%    |
| Cost per Hour                                           | \$144.73           | \$123.26           | 17.42%            | \$149.99          | \$132.13          | 13.51%            | \$120   |
| Cost per Trip                                           | \$8.27             | \$3.49             | 136.86%           | \$9.03            | \$3.67            | 146.22%           | \$2.50  |
| Cost per Mile                                           | \$10.26            | \$9.21             | 11.45%            | \$10.77           | \$9.87            | 9.11%             |         |
| Farebox Recovery                                        | 9.55%              | 24.53%             | -14.98%           | 9.61%             | 23.11%            | -13.5%            | 30%     |
| Trips per Hour                                          | 17.50              | 35.31              | -50.42%           | 16.63             | 36.06             | -53.89%           | 48      |
| Trips per Mile                                          | 1.24               | 2.64               | -52.95%           | 1.19              | 2.69              | -55.7%            |         |
| Passenger Miles per Revenue Hour                        | 84.93              | 170.23             | -50.11%           | 83.37             | 178.70            | -53.35%           | 250     |
| Average System Speed                                    | 13.29              | 12.53              | 6.1%              | 13.21             | 12.52             | 5.53%             |         |
| Percent Complete in 30 Days (Customer)                  | 96%                | 96%                | 0%                | 95.25%            | 95.25%            | 0%                |         |
| Complaint Rate (Complaints per 100,000 trips)           | 20.97              | 11.65              | 80.02%            | 22.02             | 11.69             | 88.28%            | 10      |