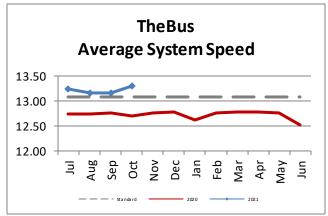

| Key Performance Indicators (KPI)                        | October<br>FY 2021 | October<br>FY 2020 | Percent<br>Change | YTD for<br>FY2021 | YTD for<br>FY2020 | Percent<br>Change | Goals   |
|---------------------------------------------------------|--------------------|--------------------|-------------------|-------------------|-------------------|-------------------|---------|
| Total Monthly Ridership                                 | 2,155,091          | 5,244,205          | -58.91%           | 8,210,319         | 20,568,494        | -60.08%           |         |
| Average Weekday Ridership                               | 75,538             | 185,971            | -59.38%           | 74,294            | 187,224           | -60.32%           | 220,000 |
| Percent of Trips On-Time                                | 74.9%              | 70.8%              | 4.1%              | 75.4%             | 71.5%             | 3.96%             | 80%     |
| Bus Availability                                        | 89.3%              | 90.1%              | -0.8%             | 89.4%             | 90.1%             | -0.66%            | 90%     |
| Bus Miles/Major Collisions                              | 578,976            | 331,447            | 74.68%            | 1,429,740         | 411,626           | 247.34%           | 200,000 |
| Preventable Accidents/Million Miles (Rolling 12 Months) |                    |                    |                   | 1.70              | 1.76              | -3.41%            | 3.00    |
| Bus Miles/Mechanical Road Calls                         | 12,678             | 11,908             | 6.47%             | 12,000            | 10,569            | 13.54%            | 10,000  |
| Spare Ratio                                             | 60.65%             | 20.62%             | 40.03%            | 63.85%            | 21.04%            | 42.81%            | >20%    |
| Percent of Inspections Completed On-Time                | 100%               | 100%               | 0%                | 100%              | 100%              | 0%                | 98%     |
| Percent Maintained Pullouts                             | 99.94%             | 98.31%             | -0.06%            | 99.71%            | 98.55%            | -0.29%            | 100%    |
| Cost per Hour                                           | \$144.73           | \$123.26           | 17.42%            | \$149.99          | \$132.13          | 13.51%            | \$120   |
| Cost per Trip                                           | \$8.27             | \$3.49             | 136.86%           | \$9.03            | \$3.67            | 146.22%           | \$2.50  |
| Cost per Mile                                           | \$10.26            | \$9.21             | 11.45%            | \$10.77           | \$9.87            | 9.11%             |         |
| Farebox Recovery                                        | 9.55%              | 24.53%             | -14.98%           | 9.61%             | 23.11%            | -13.5%            | 30%     |
| Trips per Hour                                          | 17.50              | 35.31              | -50.42%           | 16.63             | 36.06             | -53.89%           | 48      |
| Trips per Mile                                          | 1.24               | 2.64               | -52.95%           | 1.19              | 2.69              | -55.7%            |         |
| Passenger Miles per Revenue Hour                        | 84.93              | 170.23             | -50.11%           | 83.37             | 178.70            | -53.35%           | 250     |
| Average System Speed                                    | 13.29              | 12.53              | 6.1%              | 13.21             | 12.52             | 5.53%             |         |
| Percent Complete in 30 Days (Customer)                  | 96%                | 96%                | 0%                | 95.25%            | 95.25%            | 0%                |         |
| Complaint Rate (Complaints per 100,000 trips)           | 20.97              | 11.65              | 80.02%            | 22.02             | 11.69             | 88.28%            | 10      |