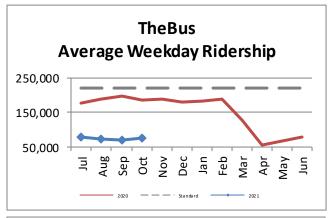

| Key Performance Indicators (KPI)                        | October<br>FY 2021 | October<br>FY 2020 | Percent<br>Change | YTD for<br>FY2021 | YTD for<br>FY2020 | Percent<br>Change | Goals   |
|---------------------------------------------------------|--------------------|--------------------|-------------------|-------------------|-------------------|-------------------|---------|
| Total Monthly Ridership                                 | 2,155,091          | 5,244,205          | -58.91%           | 8,210,319         | 20,568,494        | -60.08%           |         |
| Average Weekday Ridership                               | 75,538             | 185,971            | -59.38%           | 74,294            | 187,224           | -60.32%           | 220,000 |
| Percent of Trips On-Time                                | 74.9%              | 70.8%              | 4.1%              | 75.4%             | 71.5%             | 3.96%             | 80%     |
| Bus Availability                                        | 89.3%              | 90.1%              | -0.8%             | 89.4%             | 90.1%             | -0.66%            | 90%     |
| Bus Miles/Major Collisions                              | 578,976            | 331,447            | 74.68%            | 1,429,740         | 411,626           | 247.34%           | 200,000 |
| Preventable Accidents/Million Miles (Rolling 12 Months) |                    |                    |                   | 1.70              | 1.76              | -3.41%            | 3.00    |
| Bus Miles/Mechanical Road Calls                         | 12,678             | 11,908             | 6.47%             | 12,000            | 10,569            | 13.54%            | 10,000  |
| Spare Ratio                                             | 60.65%             | 20.62%             | 40.03%            | 63.85%            | 21.04%            | 42.81%            | >20%    |
| Percent of Inspections Completed On-Time                | 100%               | 100%               | 0%                | 100%              | 100%              | 0%                | 98%     |
| Percent Maintained Pullouts                             | 99.94%             | 98.31%             | -0.06%            | 99.71%            | 98.55%            | -0.29%            | 100%    |
| Cost per Hour                                           | \$144.73           | \$123.26           | 17.42%            | \$149.99          | \$132.13          | 13.51%            | \$120   |
| Cost per Trip                                           | \$8.27             | \$3.49             | 136.86%           | \$9.03            | \$3.67            | 146.22%           | \$2.50  |
| Cost per Mile                                           | \$10.26            | \$9.21             | 11.45%            | \$10.77           | \$9.87            | 9.11%             |         |
| Farebox Recovery                                        | 9.55%              | 24.53%             | -14.98%           | 9.61%             | 23.11%            | -13.5%            | 30%     |
| Trips per Hour                                          | 17.50              | 35.31              | -50.42%           | 16.63             | 36.06             | -53.89%           | 48      |
| Trips per Mile                                          | 1.24               | 2.64               | -52.95%           | 1.19              | 2.69              | -55.7%            |         |
| Passenger Miles per Revenue Hour                        | 84.93              | 170.23             | -50.11%           | 83.37             | 178.70            | -53.35%           | 250     |
| Average System Speed                                    | 13.29              | 12.53              | 6.1%              | 13.21             | 12.52             | 5.53%             |         |
| Percent Complete in 30 Days (Customer)                  | 96%                | 96%                | 0%                | 95.25%            | 95.25%            | 0%                |         |
| Complaint Rate (Complaints per 100,000 trips)           | 20.97              | 11.65              | 80.02%            | 22.02             | 11.69             | 88.28%            | 10      |