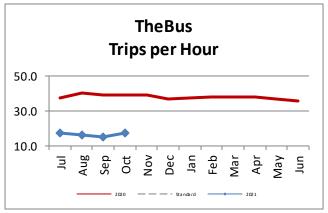

| Key Performance Indicators (KPI)                        | October<br>FY 2021 | October<br>FY 2020 | Percent<br>Change | YTD for<br>FY2021 | YTD for<br>FY2020 | Percent<br>Change | Goals   |
|---------------------------------------------------------|--------------------|--------------------|-------------------|-------------------|-------------------|-------------------|---------|
| Total Monthly Ridership                                 | 2,155,091          | 5,244,205          | -58.91%           | 8,210,319         | 20,568,494        | -60.08%           |         |
| Average Weekday Ridership                               | 75,538             | 185,971            | -59.38%           | 74,294            | 187,224           | -60.32%           | 220,000 |
| Percent of Trips On-Time                                | 74.9%              | 70.8%              | 4.1%              | 75.4%             | 71.5%             | 3.96%             | 80%     |
| Bus Availability                                        | 89.3%              | 90.1%              | -0.8%             | 89.4%             | 90.1%             | -0.66%            | 90%     |
| Bus Miles/Major Collisions                              | 578,976            | 331,447            | 74.68%            | 1,429,740         | 411,626           | 247.34%           | 200,000 |
| Preventable Accidents/Million Miles (Rolling 12 Months) |                    |                    |                   | 1.70              | 1.76              | -3.41%            | 3.00    |
| Bus Miles/Mechanical Road Calls                         | 12,678             | 11,908             | 6.47%             | 12,000            | 10,569            | 13.54%            | 10,000  |
| Spare Ratio                                             | 60.65%             | 20.62%             | 40.03%            | 63.85%            | 21.04%            | 42.81%            | >20%    |
| Percent of Inspections Completed On-Time                | 100%               | 100%               | 0%                | 100%              | 100%              | 0%                | 98%     |
| Percent Maintained Pullouts                             | 99.94%             | 98.31%             | -0.06%            | 99.71%            | 98.55%            | -0.29%            | 100%    |
| Cost per Hour                                           | \$144.73           | \$123.26           | 17.42%            | \$149.99          | \$132.13          | 13.51%            | \$120   |
| Cost per Trip                                           | \$8.27             | \$3.49             | 136.86%           | \$9.03            | \$3.67            | 146.22%           | \$2.50  |
| Cost per Mile                                           | \$10.26            | \$9.21             | 11.45%            | \$10.77           | \$9.87            | 9.11%             |         |
| Farebox Recovery                                        | 9.55%              | 24.53%             | -14.98%           | 9.61%             | 23.11%            | -13.5%            | 30%     |
| Trips per Hour                                          | 17.50              | 35.31              | -50.42%           | 16.63             | 36.06             | -53.89%           | 48      |
| Trips per Mile                                          | 1.24               | 2.64               | -52.95%           | 1.19              | 2.69              | -55.7%            |         |
| Passenger Miles per Revenue Hour                        | 84.93              | 170.23             | -50.11%           | 83.37             | 178.70            | -53.35%           | 250     |
| Average System Speed                                    | 13.29              | 12.53              | 6.1%              | 13.21             | 12.52             | 5.53%             |         |
| Percent Complete in 30 Days (Customer)                  | 96%                | 96%                | 0%                | 95.25%            | 95.25%            | 0%                |         |
| Complaint Rate (Complaints per 100,000 trips)           | 20.97              | 11.65              | 80.02%            | 22.02             | 11.69             | 88.28%            | 10      |