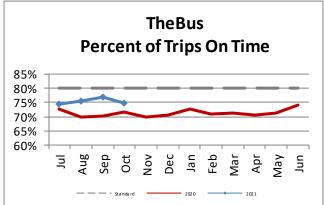

| Key Performance Indicators (KPI)                        | October<br>FY 2021 | October<br>FY 2020 | Percent<br>Change | YTD for<br>FY2021 | YTD for<br>FY2020 | Percent<br>Change | Goals   |
|---------------------------------------------------------|--------------------|--------------------|-------------------|-------------------|-------------------|-------------------|---------|
| Total Monthly Ridership                                 | 2,155,091          | 5,244,205          | -58.91%           | 8,210,319         | 20,568,494        | -60.08%           |         |
| Average Weekday Ridership                               | 75,538             | 185,971            | -59.38%           | 74,294            | 187,224           | -60.32%           | 220,000 |
| Percent of Trips On-Time                                | 74.9%              | 70.8%              | 4.1%              | 75.4%             | 71.5%             | 3.96%             | 80%     |
| Bus Availability                                        | 89.3%              | 90.1%              | -0.8%             | 89.4%             | 90.1%             | -0.66%            | 90%     |
| Bus Miles/Major Collisions                              | 578,976            | 331,447            | 74.68%            | 1,429,740         | 411,626           | 247.34%           | 200,000 |
| Preventable Accidents/Million Miles (Rolling 12 Months) |                    |                    |                   | 1.70              | 1.76              | -3.41%            | 3.00    |
| Bus Miles/Mechanical Road Calls                         | 12,678             | 11,908             | 6.47%             | 12,000            | 10,569            | 13.54%            | 10,000  |
| Spare Ratio                                             | 60.65%             | 20.62%             | 40.03%            | 63.85%            | 21.04%            | 42.81%            | >20%    |
| Percent of Inspections Completed On-Time                | 100%               | 100%               | 0%                | 100%              | 100%              | 0%                | 98%     |
| Percent Maintained Pullouts                             | 99.94%             | 98.31%             | -0.06%            | 99.71%            | 98.55%            | -0.29%            | 100%    |
| Cost per Hour                                           | \$144.73           | \$123.26           | 17.42%            | \$149.99          | \$132.13          | 13.51%            | \$120   |
| Cost per Trip                                           | \$8.27             | \$3.49             | 136.86%           | \$9.03            | \$3.67            | 146.22%           | \$2.50  |
| Cost per Mile                                           | \$10.26            | \$9.21             | 11.45%            | \$10.77           | \$9.87            | 9.11%             |         |
| Farebox Recovery                                        | 9.55%              | 24.53%             | -14.98%           | 9.61%             | 23.11%            | -13.5%            | 30%     |
| Trips per Hour                                          | 17.50              | 35.31              | -50.42%           | 16.63             | 36.06             | -53.89%           | 48      |
| Trips per Mile                                          | 1.24               | 2.64               | -52.95%           | 1.19              | 2.69              | -55.7%            |         |
| Passenger Miles per Revenue Hour                        | 84.93              | 170.23             | -50.11%           | 83.37             | 178.70            | -53.35%           | 250     |
| Average System Speed                                    | 13.29              | 12.53              | 6.1%              | 13.21             | 12.52             | 5.53%             |         |
| Percent Complete in 30 Days (Customer)                  | 96%                | 96%                | 0%                | 95.25%            | 95.25%            | 0%                |         |
| Complaint Rate (Complaints per 100,000 trips)           | 20.97              | 11.65              | 80.02%            | 22.02             | 11.69             | 88.28%            | 10      |