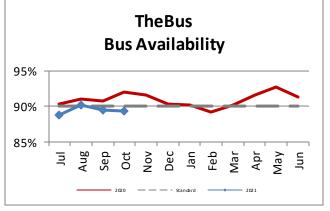

| Key Performance Indicators (KPI)                        | October<br>FY 2021 | October<br>FY 2020 | Percent<br>Change | YTD for<br>FY2021 | YTD for<br>FY2020 | Percent<br>Change | Goals   |
|---------------------------------------------------------|--------------------|--------------------|-------------------|-------------------|-------------------|-------------------|---------|
| Total Monthly Ridership                                 | 2,155,091          | 5,244,205          | -58.91%           | 8,210,319         | 20,568,494        | -60.08%           |         |
| Average Weekday Ridership                               | 75,538             | 185,971            | -59.38%           | 74,294            | 187,224           | -60.32%           | 220,000 |
| Percent of Trips On-Time                                | 74.9%              | 70.8%              | 4.1%              | 75.4%             | 71.5%             | 3.96%             | 80%     |
| Bus Availability                                        | 89.3%              | 90.1%              | -0.8%             | 89.4%             | 90.1%             | -0.66%            | 90%     |
| Bus Miles/Major Collisions                              | 578,976            | 331,447            | 74.68%            | 1,429,740         | 411,626           | 247.34%           | 200,000 |
| Preventable Accidents/Million Miles (Rolling 12 Months) |                    |                    |                   | 1.70              | 1.76              | -3.41%            | 3.00    |
| Bus Miles/Mechanical Road Calls                         | 12,678             | 11,908             | 6.47%             | 12,000            | 10,569            | 13.54%            | 10,000  |
| Spare Ratio                                             | 60.65%             | 20.62%             | 40.03%            | 63.85%            | 21.04%            | 42.81%            | >20%    |
| Percent of Inspections Completed On-Time                | 100%               | 100%               | 0%                | 100%              | 100%              | 0%                | 98%     |
| Percent Maintained Pullouts                             | 99.94%             | 98.31%             | -0.06%            | 99.71%            | 98.55%            | -0.29%            | 100%    |
| Cost per Hour                                           | \$144.73           | \$123.26           | 17.42%            | \$149.99          | \$132.13          | 13.51%            | \$120   |
| Cost per Trip                                           | \$8.27             | \$3.49             | 136.86%           | \$9.03            | \$3.67            | 146.22%           | \$2.50  |
| Cost per Mile                                           | \$10.26            | \$9.21             | 11.45%            | \$10.77           | \$9.87            | 9.11%             |         |
| Farebox Recovery                                        | 9.55%              | 24.53%             | -14.98%           | 9.61%             | 23.11%            | -13.5%            | 30%     |
| Trips per Hour                                          | 17.50              | 35.31              | -50.42%           | 16.63             | 36.06             | -53.89%           | 48      |
| Trips per Mile                                          | 1.24               | 2.64               | -52.95%           | 1.19              | 2.69              | -55.7%            |         |
| Passenger Miles per Revenue Hour                        | 84.93              | 170.23             | -50.11%           | 83.37             | 178.70            | -53.35%           | 250     |
| Average System Speed                                    | 13.29              | 12.53              | 6.1%              | 13.21             | 12.52             | 5.53%             |         |
| Percent Complete in 30 Days (Customer)                  | 96%                | 96%                | 0%                | 95.25%            | 95.25%            | 0%                |         |
| Complaint Rate (Complaints per 100,000 trips)           | 20.97              | 11.65              | 80.02%            | 22.02             | 11.69             | 88.28%            | 10      |