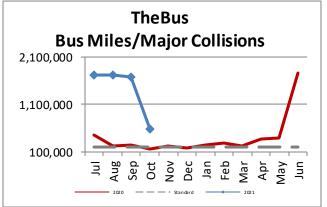

| Key Performance Indicators (KPI)                        | October<br>FY 2021 | October<br>FY 2020 | Percent<br>Change | YTD for<br>FY2021 | YTD for<br>FY2020 | Percent<br>Change | Goals   |
|---------------------------------------------------------|--------------------|--------------------|-------------------|-------------------|-------------------|-------------------|---------|
| Total Monthly Ridership                                 | 2,155,091          | 5,244,205          | -58.91%           | 8,210,319         | 20,568,494        | -60.08%           |         |
| Average Weekday Ridership                               | 75,538             | 185,971            | -59.38%           | 74,294            | 187,224           | -60.32%           | 220,000 |
| Percent of Trips On-Time                                | 74.9%              | 70.8%              | 4.1%              | 75.4%             | 71.5%             | 3.96%             | 80%     |
| Bus Availability                                        | 89.3%              | 90.1%              | -0.8%             | 89.4%             | 90.1%             | -0.66%            | 90%     |
| Bus Miles/Major Collisions                              | 578,976            | 331,447            | 74.68%            | 1,429,740         | 411,626           | 247.34%           | 200,000 |
| Preventable Accidents/Million Miles (Rolling 12 Months) |                    |                    |                   | 1.70              | 1.76              | -3.41%            | 3.00    |
| Bus Miles/Mechanical Road Calls                         | 12,678             | 11,908             | 6.47%             | 12,000            | 10,569            | 13.54%            | 10,000  |
| Spare Ratio                                             | 60.65%             | 20.62%             | 40.03%            | 63.85%            | 21.04%            | 42.81%            | >20%    |
| Percent of Inspections Completed On-Time                | 100%               | 100%               | 0%                | 100%              | 100%              | 0%                | 98%     |
| Percent Maintained Pullouts                             | 99.94%             | 98.31%             | -0.06%            | 99.71%            | 98.55%            | -0.29%            | 100%    |
| Cost per Hour                                           | \$144.73           | \$123.26           | 17.42%            | \$149.99          | \$132.13          | 13.51%            | \$120   |
| Cost per Trip                                           | \$8.27             | \$3.49             | 136.86%           | \$9.03            | \$3.67            | 146.22%           | \$2.50  |
| Cost per Mile                                           | \$10.26            | \$9.21             | 11.45%            | \$10.77           | \$9.87            | 9.11%             |         |
| Farebox Recovery                                        | 9.55%              | 24.53%             | -14.98%           | 9.61%             | 23.11%            | -13.5%            | 30%     |
| Trips per Hour                                          | 17.50              | 35.31              | -50.42%           | 16.63             | 36.06             | -53.89%           | 48      |
| Trips per Mile                                          | 1.24               | 2.64               | -52.95%           | 1.19              | 2.69              | -55.7%            |         |
| Passenger Miles per Revenue Hour                        | 84.93              | 170.23             | -50.11%           | 83.37             | 178.70            | -53.35%           | 250     |
| Average System Speed                                    | 13.29              | 12.53              | 6.1%              | 13.21             | 12.52             | 5.53%             |         |
| Percent Complete in 30 Days (Customer)                  | 96%                | 96%                | 0%                | 95.25%            | 95.25%            | 0%                |         |
| Complaint Rate (Complaints per 100,000 trips)           | 20.97              | 11.65              | 80.02%            | 22.02             | 11.69             | 88.28%            | 10      |