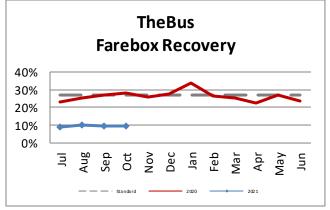

| Key Performance Indicators (KPI)                        | October<br>FY 2021 | October<br>FY 2020 | Percent<br>Change | YTD for<br>FY2021 | YTD for<br>FY2020 | Percent<br>Change | Goals   |
|---------------------------------------------------------|--------------------|--------------------|-------------------|-------------------|-------------------|-------------------|---------|
| Total Monthly Ridership                                 | 2,155,091          | 5,244,205          | -58.91%           | 8,210,319         | 20,568,494        | -60.08%           |         |
| Average Weekday Ridership                               | 75,538             | 185,971            | -59.38%           | 74,294            | 187,224           | -60.32%           | 220,000 |
| Percent of Trips On-Time                                | 74.9%              | 70.8%              | 4.1%              | 75.4%             | 71.5%             | 3.96%             | 80%     |
| Bus Availability                                        | 89.3%              | 90.1%              | -0.8%             | 89.4%             | 90.1%             | -0.66%            | 90%     |
| Bus Miles/Major Collisions                              | 578,976            | 331,447            | 74.68%            | 1,429,740         | 411,626           | 247.34%           | 200,000 |
| Preventable Accidents/Million Miles (Rolling 12 Months) |                    |                    |                   | 1.70              | 1.76              | -3.41%            | 3.00    |
| Bus Miles/Mechanical Road Calls                         | 12,678             | 11,908             | 6.47%             | 12,000            | 10,569            | 13.54%            | 10,000  |
| Spare Ratio                                             | 60.65%             | 20.62%             | 40.03%            | 63.85%            | 21.04%            | 42.81%            | >20%    |
| Percent of Inspections Completed On-Time                | 100%               | 100%               | 0%                | 100%              | 100%              | 0%                | 98%     |
| Percent Maintained Pullouts                             | 99.94%             | 98.31%             | -0.06%            | 99.71%            | 98.55%            | -0.29%            | 100%    |
| Cost per Hour                                           | \$144.73           | \$123.26           | 17.42%            | \$149.99          | \$132.13          | 13.51%            | \$120   |
| Cost per Trip                                           | \$8.27             | \$3.49             | 136.86%           | \$9.03            | \$3.67            | 146.22%           | \$2.50  |
| Cost per Mile                                           | \$10.26            | \$9.21             | 11.45%            | \$10.77           | \$9.87            | 9.11%             |         |
| Farebox Recovery                                        | 9.55%              | 24.53%             | -14.98%           | 9.61%             | 23.11%            | -13.5%            | 30%     |
| Trips per Hour                                          | 17.50              | 35.31              | -50.42%           | 16.63             | 36.06             | -53.89%           | 48      |
| Trips per Mile                                          | 1.24               | 2.64               | -52.95%           | 1.19              | 2.69              | -55.7%            |         |
| Passenger Miles per Revenue Hour                        | 84.93              | 170.23             | -50.11%           | 83.37             | 178.70            | -53.35%           | 250     |
| Average System Speed                                    | 13.29              | 12.53              | 6.1%              | 13.21             | 12.52             | 5.53%             |         |
| Percent Complete in 30 Days (Customer)                  | 96%                | 96%                | 0%                | 95.25%            | 95.25%            | 0%                |         |
| Complaint Rate (Complaints per 100,000 trips)           | 20.97              | 11.65              | 80.02%            | 22.02             | 11.69             | 88.28%            | 10      |